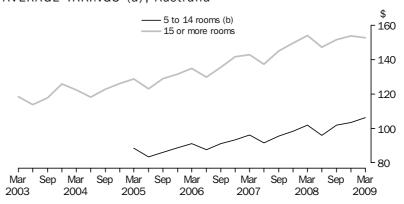

### AVERAGE TAKINGS (a), Australia

- (a) Per room night occupied.
- (b) These establishments were included in the survey from March 2005 onwards.

For Australia, the March quarter 2009 average takings per room night occupied were \$150.19 for establishments with 5 or more rooms. This was heavily influenced by hotels, motels and serviced apartments with 15 or more rooms which contributed 96.0% of total takings, and had an average takings per room night occupied of \$152.79. The average for 5 to 14 room establishments was \$106.36.