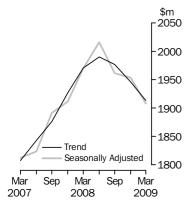

#### **ACCOMMODATION TAKINGS**

Australia

#### ACCOMMODATION TAKINGS

- In the March 2009 quarter, the trend estimate of total accommodation takings for hotels, motels and serviced apartments with 15 or more rooms decreased by 1.7% to \$1,913.2 million compared with the December quarter 2008.
- Over the same period, the seasonally adjusted estimate dropped by 2.3% to \$1908.1 million.