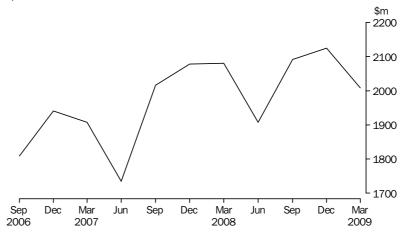

TAKINGS FROM ACCOMMODATION, Hotels, motels and serviced apartments with 5 or more rooms—Australia

Accommodation takings in March quarter 2009 for hotels, motels and serviced apartments with 15 or more rooms were highest in New South Wales (\$623.7 million) and Queensland (\$474.2 million).