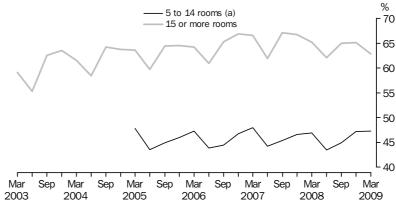

#### ROOM OCCUPANCY RATE

The room occupancy rate for hotels, motels and serviced apartments with 5 or more rooms was 61.7% in the March quarter 2009. For hotels, motels and serviced apartments with 15 or more rooms, the room occupancy rate was 62.9%, while demand for 5 to 14 room hotels, motels and serviced apartments was lower, as reflected by a room occupancy rate of 47.2%.

#### ROOM OCCUPANCY RATE, Australia

#### (a) These establishments were included in the survey from March 2005 onwards.