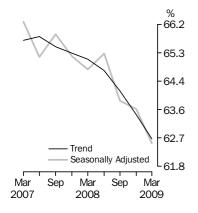

#### **ROOM OCCUPANCY RATE**

Australia

#### **ROOM OCCUPANCY RATE**

- The March quarter 2009 trend estimate room occupancy rate of 62.7% for hotels, motels and serviced apartments with 15 or more rooms was 0.7 percentage points lower than the trend estimate of 63.4% for the previous quarter.
- This is the seventh consecutive quarterly decline in the trend estimate of room occupancy rates for hotels, motels and serviced apartments with 15 or more rooms.
- At 62.5%, the seasonally adjusted room occupancy rate was 1.1 percentage points below the December quarter 2008 level.