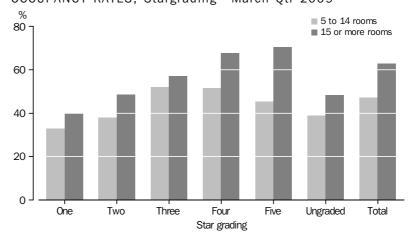

#### STAR GRADING

In the March quarter 2009, the room occupancy rate for five-star hotels, motels and serviced apartments with 5 or more rooms was 70.2% compared with 37.2% for one-star establishments. For hotels, motels and serviced apartments with 15 or more rooms, the room occupancy rate was 70.4% for five-star establishments compared with 45.4% for five-star establishments with 5 to 14 rooms.

In the 5-14 rooms category, room occupancy rates in the March quarter 2009, three-star establishments had the highest rate with 52.1% and one-star establishments had the lowest at 32.8%.

### OCCUPANCY RATES, Stargrading-March Qtr 2009

In the March quarter 2009, the average takings per room night occupied for five-star hotels, motels and serviced apartments with 5 or more rooms were \$244.88 compared with \$69.91 for establishments with one star. The corresponding March quarter 2009 average takings for establishments with 15 or more rooms were \$244.69 for five-star establishments and \$71.59 for one-star establishments.